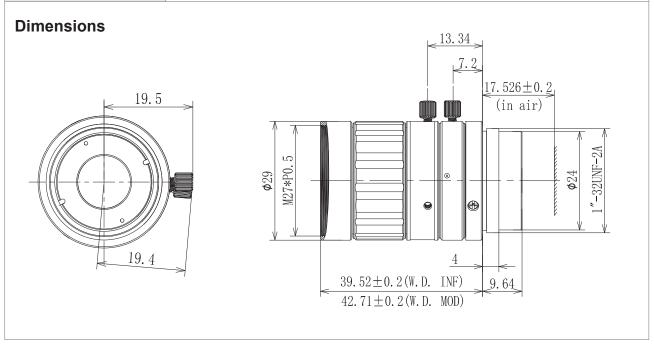

## **Specification**

| Model No.  Focal Length  F NO.  Max. Image Format |        | MFA230-S16 16mm F2.0 - F16 2/3" (φ11.4mm) |            | Mount  Back Focal Length  Filter Size  Distortion |         | C-Mount  9.3mm in Air  M27 x P0.5  <0.2% |         |               |   |      |       |        |       |      |       |
|---------------------------------------------------|--------|-------------------------------------------|------------|---------------------------------------------------|---------|------------------------------------------|---------|---------------|---|------|-------|--------|-------|------|-------|
|                                                   |        |                                           |            |                                                   |         |                                          |         | Angle of View | D | 2/3" | 37.4° | 1/1.8" | 30.8° | 1/2" | 27.6° |
|                                                   |        |                                           |            |                                                   |         |                                          |         |               | н |      | 29.3° |        | 26.8° |      | 22.4° |
|                                                   |        |                                           |            |                                                   |         |                                          |         |               | V |      | 24.7° |        | 17.3° |      | 16.8° |
| M.o.D                                             |        | 0.1m                                      |            | Object                                            | 2/3"    | 62.62mm x 52.49mm                        |         |               |   |      |       |        |       |      |       |
| Weight                                            |        | 61.2g                                     |            | Dimension at M.o.D                                |         | 55.01mm x 41.53mm                        |         |               |   |      |       |        |       |      |       |
| Flange Back Length                                |        | 17.526mm in Air                           |            |                                                   | 1/1.7"  |                                          |         |               |   |      |       |        |       |      |       |
| Structure                                         |        | 7 Groups, 9 Elements                      |            | Operating Temperature                             |         | -10°C — 50°C                             |         |               |   |      |       |        |       |      |       |
| Operation of Iris                                 |        | Range                                     | F2.0 - F16 | Operation of                                      | f Ecous | Range                                    | MOD-INF |               |   |      |       |        |       |      |       |
|                                                   |        | Angle                                     | 68.08°     | Operation of                                      | i rocus | Angle                                    | 328.1°  |               |   |      |       |        |       |      |       |
| Spectral Transm                                   | ission |                                           |            | AT 436nm-656nm                                    | T≥85%   |                                          |         |               |   |      |       |        |       |      |       |