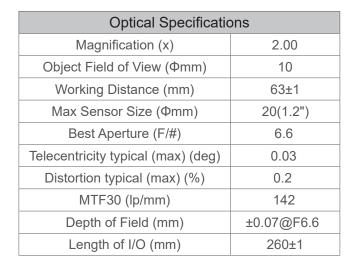

| Field of View (mm ×         | mm)     |
|-----------------------------|---------|
| 1.2" IMX530/540 (14.6x12.6) | 7.3x6.3 |

| Mechanical Specifications |     |
|---------------------------|-----|
| Mount                     | С   |
| Length(mm)                | 179 |
| Weight(kg)                | /   |
| Coaxial Light             | No  |
| Iris                      | No  |

## Notes:

- 1. Depth of Field is calculated value, this value could be used for imaging test, but to get sharp image in application, half of calculated value is suggested.
- 2. Length of I/O = WD + Length + Back Focal Length.