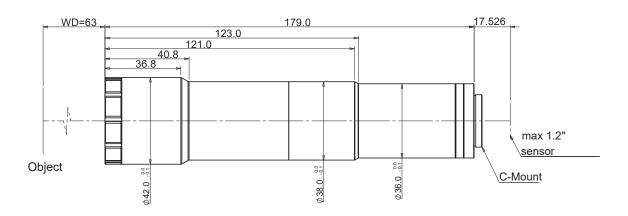

| Field of View (mm ×         | mm)     |
|-----------------------------|---------|
| 1.2" IMX530/540 (14.6x12.6) | 7.3x6.3 |

| Mechanical Specifications |     |
|---------------------------|-----|
| Mount                     | С   |
| Length(mm)                | 179 |
| Weight(kg)                | /   |
| Coaxial Light             | No  |
| Iris                      | No  |

## Notes:

- 1. Depth of Field is calculated value, this value could be used for imaging test, but to get sharp image in application, half of calculated value is suggested.
- 2. Length of I/O = WD + Length + Back Focal Length.