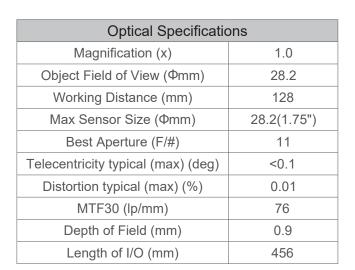

## High Performance Industrial Lens

- DTCA series lenses are designed specially for compatibility with large sensor.
- Support newest developments in machine vision field: 24K line scan camera and 150Mp area scan camera.
- Extreme imaging aperture, extraordinary aberration correction, diffraction limited imaging resolution.
- Big aperture, good telecentricity, near zero distortion, big depth for high quality imaging.