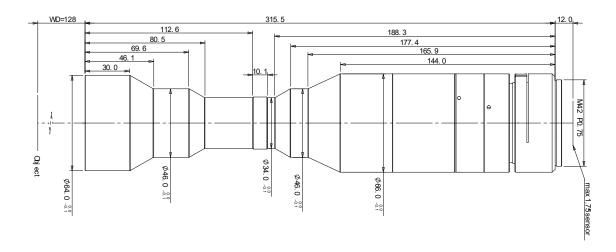

| Field of View (mm × mm)  |           |  |
|--------------------------|-----------|--|
| 1.75" IMX342 (22.3X16.7) | 22.3x16.7 |  |

| Mechanical Specifications |       |
|---------------------------|-------|
| Mount                     | M42   |
| Length(mm)                | 315.5 |
| Weight(kg)                | -     |
| Coaxial Light             | No    |
| Iris                      | No    |

## Notes:

- 1. Depth of Field is calculated value, this value could be used for imaging test, but to get sharp image in application, half of calculated value is suggested.
- 2. Length of I/O = WD + Length + Back Focal Length.