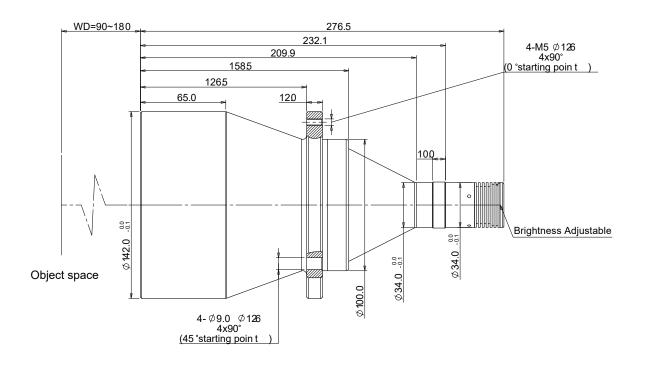

| The<br>Model  | Beam<br>Dia.<br>(mm) | Color   | Working<br>Dis.(mm) | Length (mm) | Diameter<br>(mm) | Compatible<br>Lens | Voltage | Power | Electricity |
|---------------|----------------------|---------|---------------------|-------------|------------------|--------------------|---------|-------|-------------|
| DTCL-110-xW-y | 110                  | R/G/B/W | 90-180              | 276.5       | 142              | DTCMxxx-110        | 12V~24V | 1W/3W | 350mA/750mA |