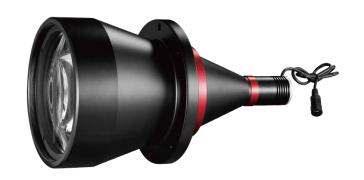

## DTCL-110-xW-y

## Telecentric LED Lights

- Specially developed for backlights which is for the objects inspected by telecentric lens;
- All light from DTCL series light source collected by telencentric lens goes into camera to ensure high SNR;
- More accurate imaging compared with diffusing light resource by decreasing diffuse reflection on edge;
- Develop Telecentricity and DoF for the telecentric lens.

| The<br>Model  | Beam<br>Dia.<br>(mm) | Color   | Working<br>Dis.(mm) | Length (mm) | Diameter<br>(mm) | Compatible<br>Lens | Voltage | Power | Electricity |
|---------------|----------------------|---------|---------------------|-------------|------------------|--------------------|---------|-------|-------------|
| DTCL-110-xW-y | 110                  | R/G/B/W | 90-180              | 276.5       | 142              | DTCMxxx-110        | 12V~24V | 1W/3W | 350mA/750mA |