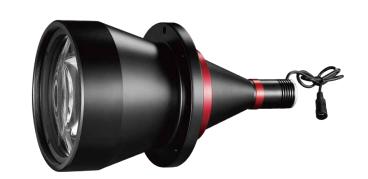

## DTCL-120H-xW-y

## Telecentric LED Lights

- Specially developed for backlights which is for the objects inspected by telecentric lens;
- All light from DTCL series light source collected by telencentric lens goes into camera to ensure high SNR;
- More accurate imaging compared with diffusing light resource by decreasing diffuse reflection on edge;
- Develop Telecentricity and DoF for the telecentric lens.

| The<br>Model   | Beam<br>Dia.<br>(mm) | Color   | Working<br>Dis.(mm) | Length (mm) | Diameter (mm) | Compatible<br>Lens | Voltage | Power | Electricity |
|----------------|----------------------|---------|---------------------|-------------|---------------|--------------------|---------|-------|-------------|
| DTCL-120H-xW-y | 120                  | R/G/B/W | 93-186              | 288.8       | 160           | DTCMxxx-120H       | 12V~24V | 1W/3W | 350mA/750mA |