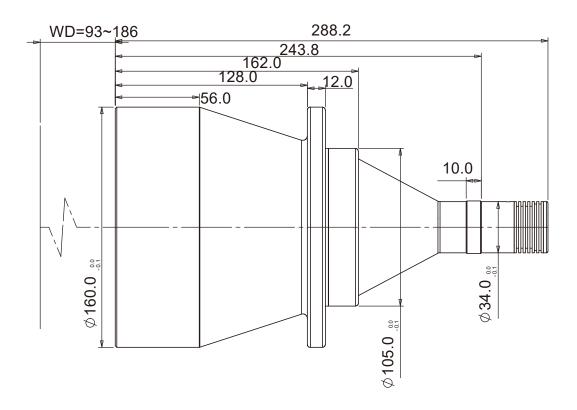

| The<br>Model   | Beam<br>Dia.<br>(mm) | Color   | Working<br>Dis.(mm) | Length (mm) | Diameter (mm) | Compatible<br>Lens | Voltage | Power | Electricity |
|----------------|----------------------|---------|---------------------|-------------|---------------|--------------------|---------|-------|-------------|
| DTCL-120H-xW-y | 120                  | R/G/B/W | 93-186              | 288.8       | 160           | DTCMxxx-120H       | 12V~24V | 1W/3W | 350mA/750mA |