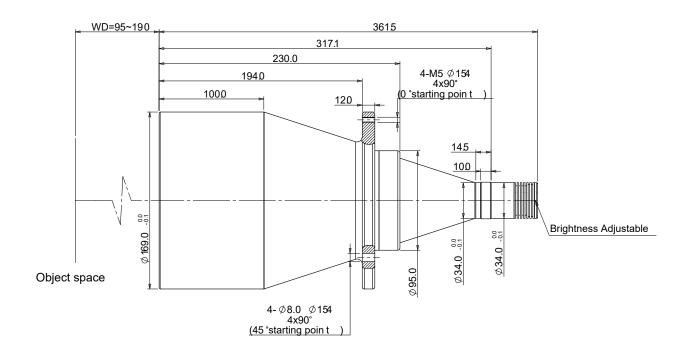

| The<br>Model  | Beam<br>Dia.<br>(mm) | Color   | Working<br>Dis.(mm) | Length (mm) | Diameter<br>(mm) | Compatible<br>Lens | Voltage | Power | Electricity |
|---------------|----------------------|---------|---------------------|-------------|------------------|--------------------|---------|-------|-------------|
| DTCL-136-xW-y | 136                  | R/G/B/W | 95-190              | 361.5       | 169              | DTCMxxx-136        | 12V~24V | 1W/3W | 350mA/750mA |