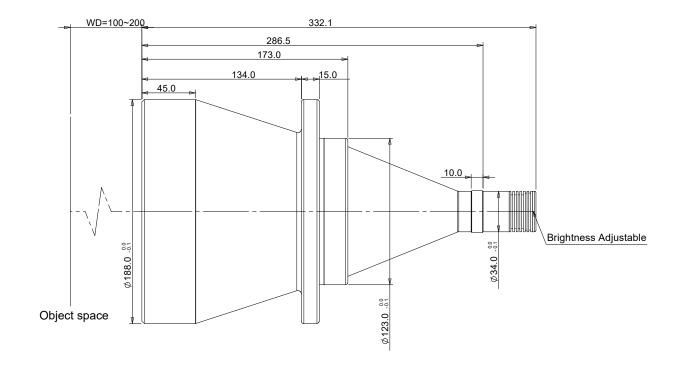

| The<br>Model  | Beam<br>Dia.<br>(mm) | Color   | Working<br>Dis.(mm) | Length<br>(mm) | Diameter<br>(mm) | Compatible<br>Lens | Voltage | Power | Electricity |
|---------------|----------------------|---------|---------------------|----------------|------------------|--------------------|---------|-------|-------------|
| DTCL-150-xW-y | 150                  | R/G/B/W | 100-200             | 332.1          | 188              | DTCMxxx-150        | 12V~24V | 1W/3W | 350mA/750mA |