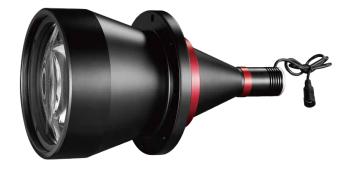

## **Telecentric LED Lights**

- Specially developed for backlights which is for the objects inspected by telecentric lens;
- All light from DTCL series light source collected by telencentric lens goes into camera to ensure high SNR;
- More accurate imaging compared with diffusing light resource by decreasing diffuse reflection on edge;
- Develop Telecentricity and DoF for the telecentric lens.