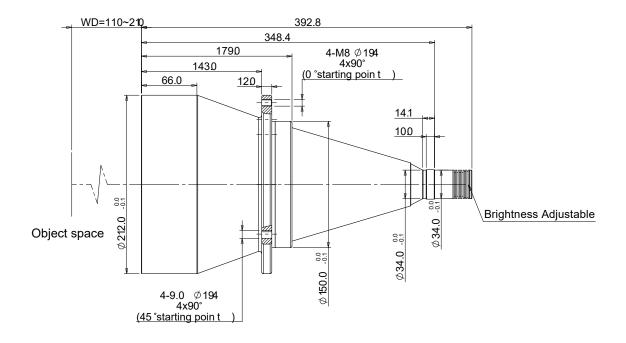

| The<br>Model  | Beam<br>Dia.<br>(mm) | Color   | Working<br>Dis.(mm) | Length<br>(mm) | Diameter<br>(mm) | Compatible<br>Lens | Voltage | Power | Electricity |
|---------------|----------------------|---------|---------------------|----------------|------------------|--------------------|---------|-------|-------------|
| DTCL-170-xW-y | 170                  | R/G/B/W | 110-210             | 392.8          | 212              | DTCMxxx-170        | 12V~24V | 1W/3W | 350mA/750mA |