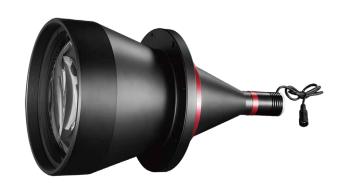

## DTCL-190H-xW-y

## Telecentric LED Lights

- Specially developed for backlights which is for the objects inspected by telecentric lens;
- All light from DTCL series light source collected by telencentric lens goes into camera to ensure high SNR;
- More accurate imaging compared with diffusing light resource by decreasing diffuse reflection on edge;
- Develop Telecentricity and DoF for the telecentric lens.