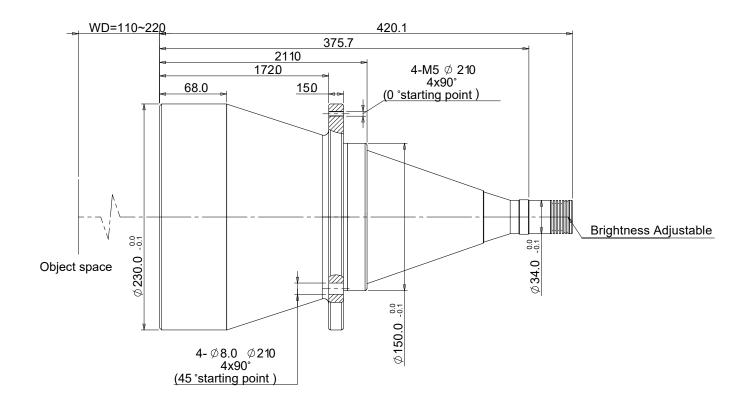

| The<br>Model   | Beam<br>Dia.<br>(mm) | Color   | Working<br>Dis.(mm) | Length (mm) | Diameter (mm) | Compatible<br>Lens | Voltage | Power | Electricity |
|----------------|----------------------|---------|---------------------|-------------|---------------|--------------------|---------|-------|-------------|
| DTCL-190H-xW-y | 190                  | R/G/B/W | 110-220             | 420.1       | 230           | DTCMxxx-190H       | 12V~24V | 1W/3W | 350mA/750mA |