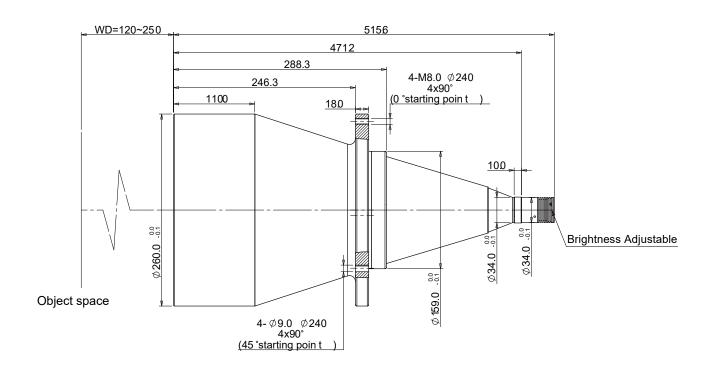

| The<br>Model  | Beam<br>Dia.<br>(mm) | Color   | Working<br>Dis.(mm) | Length (mm) | Diameter (mm) | Compatible<br>Lens | Voltage | Power | Electricity |
|---------------|----------------------|---------|---------------------|-------------|---------------|--------------------|---------|-------|-------------|
| DTCL-216-xW-y | 216                  | R/G/B/W | 120-250             | 515.6       | 260           | DTCMxxx-216        | 12V~24V | 1W/3W | 350mA/750mA |