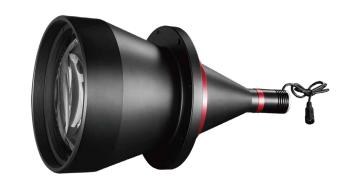

## DTCL-216-xW-y

## Telecentric LED Lights

- Specially developed for backlights which is for the objects inspected by telecentric lens;
- All light from DTCL series light source collected by telencentric lens goes into camera to ensure high SNR;
- More accurate imaging compared with diffusing light resource by decreasing diffuse reflection on edge;
- Develop Telecentricity and DoF for the telecentric lens.

| The<br>Model  | Beam<br>Dia.<br>(mm) | Color   | Working<br>Dis.(mm) | Length (mm) | Diameter (mm) | Compatible<br>Lens | Voltage | Power | Electricity |
|---------------|----------------------|---------|---------------------|-------------|---------------|--------------------|---------|-------|-------------|
| DTCL-216-xW-y | 216                  | R/G/B/W | 120-250             | 515.6       | 260           | DTCMxxx-216        | 12V~24V | 1W/3W | 350mA/750mA |