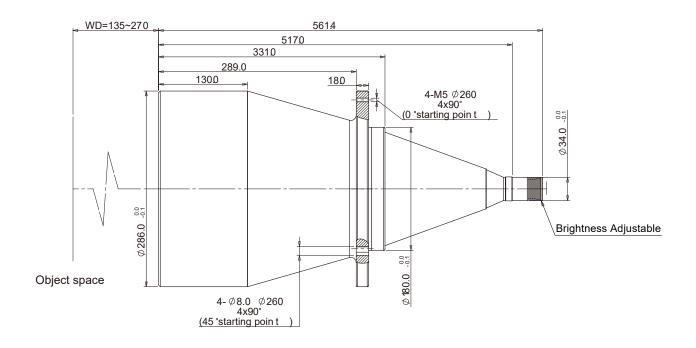

| The<br>Model   | Beam<br>Dia.<br>(mm) | Color   | Working<br>Dis.(mm) | Length (mm) | Diameter (mm) | Compatible<br>Lens | Voltage | Power | Electricity |
|----------------|----------------------|---------|---------------------|-------------|---------------|--------------------|---------|-------|-------------|
| DTCL-240H-xW-y | 240                  | R/G/B/W | 135-270             | 561.4       | 286           | DTCMxxx-240H       | 12V~24V | 1W/3W | 350mA/750mA |