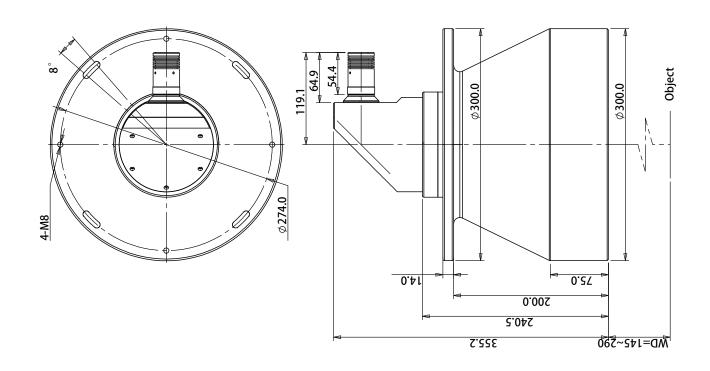

| The<br>Model      | Beam<br>Dia.<br>(mm) | Color   | Working<br>Dis.(mm) | Length<br>(mm) | Diameter (mm) | Compatible<br>Lens | Voltage | Power | Electricity |
|-------------------|----------------------|---------|---------------------|----------------|---------------|--------------------|---------|-------|-------------|
| DTCL-258-T90-xW-y | 258                  | R/G/B/W | 145-290             | 436.8          | 300           | DTCMxxx-258        | 12V~24V | 1W/3W | 350mA/750mA |