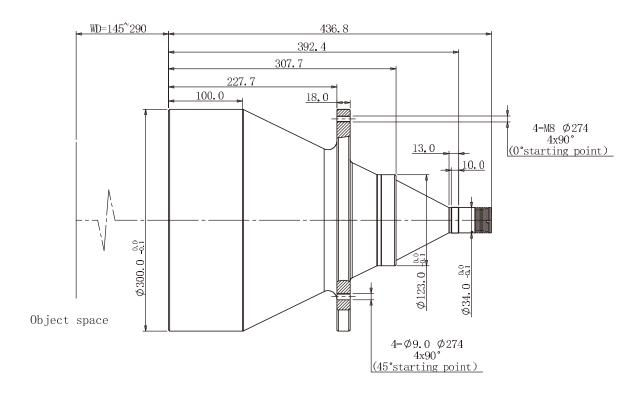

| The<br>Model  | Beam<br>Dia.<br>(mm) | Color   | Working<br>Dis.(mm) | Length (mm) | Diameter (mm) | Compatible<br>Lens | Voltage | Power | Electricity |
|---------------|----------------------|---------|---------------------|-------------|---------------|--------------------|---------|-------|-------------|
| DTCL-258-xW-y | 258                  | R/G/B/W | 145-290             | 436.8       | 300           | DTCMxxx-258        | 12V~24V | 1W/3W | 350mA/750mA |