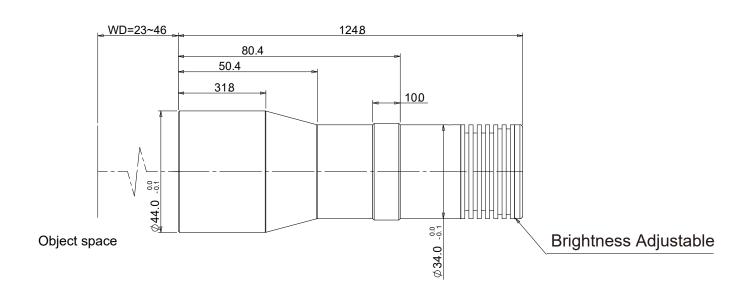

| The<br>Model | Beam<br>Dia.<br>(mm) | Color   | Working<br>Dis.(mm) |       | Diameter (mm) | Compatible<br>Lens | Voltage | Power | Electricity |
|--------------|----------------------|---------|---------------------|-------|---------------|--------------------|---------|-------|-------------|
| DTCL-26-xW-y | 26                   | R/G/B/W | 23-46               | 124.8 | 44            | DTCMxxx-26         | 12V~24V | 1W/3W | 350mA/750mA |