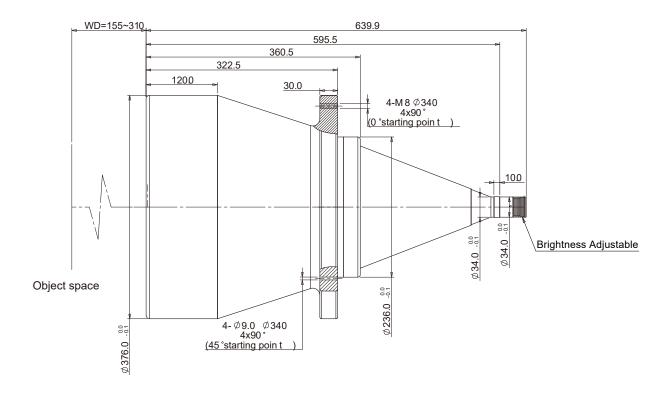

| The<br>Model  | Beam<br>Dia.<br>(mm) | Color   | Working<br>Dis.(mm) | Length (mm) | Diameter (mm) | Compatible<br>Lens | Voltage | Power | Electricity |
|---------------|----------------------|---------|---------------------|-------------|---------------|--------------------|---------|-------|-------------|
| DTCL-300-xW-y | 300                  | R/G/B/W | 155-310             | 639.9       | 376           | DTCMxxx-300        | 12V~24V | 1W/3W | 350mA/750mA |