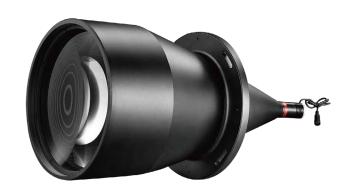

## DTCL-300-xW-y

## Telecentric LED Lights

- Specially developed for backlights which is for the objects inspected by telecentric lens;
- All light from DTCL series light source collected by telencentric lens goes into camera to ensure high SNR;
- More accurate imaging compared with diffusing light resource by decreasing diffuse reflection on edge;
- Develop Telecentricity and DoF for the telecentric lens.