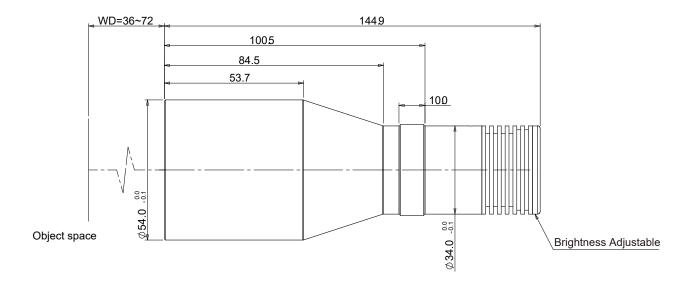

| The<br>Model | Beam<br>Dia.<br>(mm) | Color   | Working<br>Dis.(mm) | Length<br>(mm) | Diameter<br>(mm) | Compatible<br>Lens | Voltage | Power | Electricity |
|--------------|----------------------|---------|---------------------|----------------|------------------|--------------------|---------|-------|-------------|
| DTCL-36-xW-y | 36                   | R/G/B/W | 36-72               | 144.9          | 54               | DTCMxxx-36         | 12V~24V | 1W/3W | 350mA/750mA |