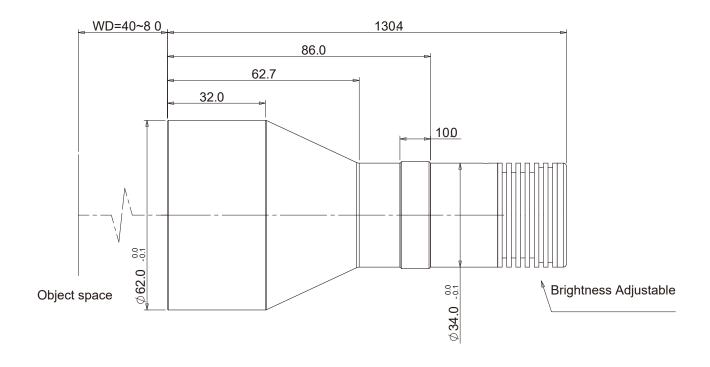

| The<br>Model | Beam<br>Dia.<br>(mm) | Color   | Working<br>Dis.(mm) | Length (mm) | Diameter (mm) | Compatible<br>Lens | Voltage | Power | Electricity |
|--------------|----------------------|---------|---------------------|-------------|---------------|--------------------|---------|-------|-------------|
| DTCL-42-xW-y | 42                   | R/G/B/W | 40-80               | 130.4       | 62            | DTCMxxx-42         | 12V~24V | 1W/3W | 350mA/750mA |