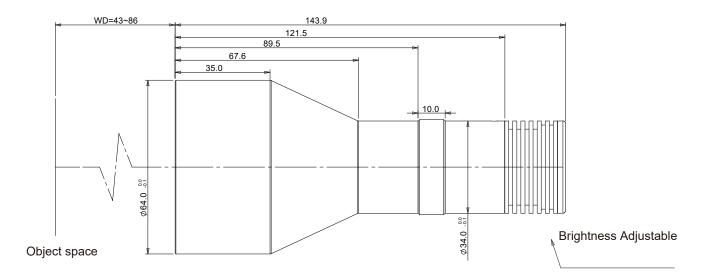

| The<br>Model | Beam<br>Dia.<br>(mm) | Color   | Working<br>Dis.(mm) | Length<br>(mm) | Diameter<br>(mm) | Compatible<br>Lens | Voltage | Power | Electricity |
|--------------|----------------------|---------|---------------------|----------------|------------------|--------------------|---------|-------|-------------|
| DTCL-48-xW-y | 48                   | R/G/B/W | 43-86               | 143.9          | 64               | DTCMxxx-48         | 12V~24V | 1W/3W | 350mA/750mA |