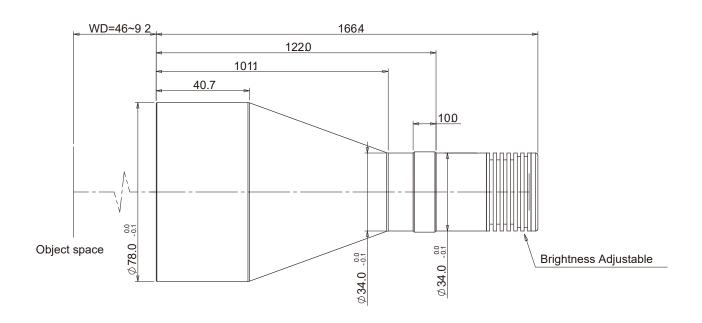

| The<br>Model | Beam<br>Dia.<br>(mm) | Color   | Working<br>Dis.(mm) | Length (mm) | Diameter (mm) | Compatible<br>Lens | Voltage | Power | Electricity |  |
|--------------|----------------------|---------|---------------------|-------------|---------------|--------------------|---------|-------|-------------|--|
| DTCL-56-xW-y | 56                   | R/G/B/W | 46-92               | 166.4       | 78            | DTCMxxx-56         | 12V~24V | 1W/3W | 350mA/750mA |  |