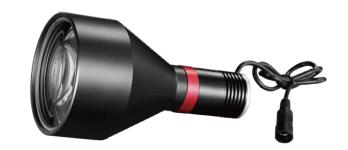

## DTCL-56-xW-y

## Telecentric LED Lights

- Specially developed for backlights which is for the objects inspected by telecentric lens;
- All light from DTCL series light source collected by telencentric lens goes into camera to ensure high SNR:
- More accurate imaging compared with diffusing light resource by decreasing diffuse reflection on edge;
- Develop Telecentricity and DoF for the telecentric lens.