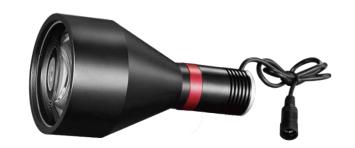

## DTCL-64H-xW-y

## Telecentric LED Lights

- Specially developed for backlights which is for the objects inspected by telecentric lens;
- All light from DTCL series light source collected by telencentric lens goes into camera to ensure high SNR;
- More accurate imaging compared with diffusing light resource by decreasing diffuse reflection on edge;
- Develop Telecentricity and DoF for the telecentric lens.

| The<br>Model  | Beam<br>Dia.<br>(mm) | Color   | Working<br>Dis.(mm) | Length (mm) | Diameter (mm) | Compatible<br>Lens | Voltage | Power | Electricity |
|---------------|----------------------|---------|---------------------|-------------|---------------|--------------------|---------|-------|-------------|
| DTCL-64H-xW-y | 64                   | R/G/B/W | 63-126              | 178.9       | 84            | DTCMxxx-64H        | 12V~24V | 1W/3W | 350mA/750mA |