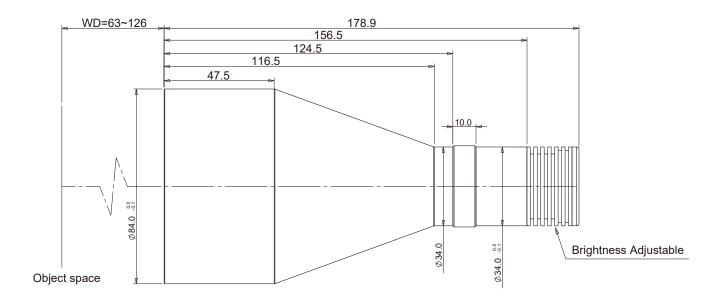

| The<br>Model  | Beam<br>Dia.<br>(mm) | Color   | Working<br>Dis.(mm) | Length (mm) | Diameter (mm) | Compatible<br>Lens | Voltage | Power | Electricity |
|---------------|----------------------|---------|---------------------|-------------|---------------|--------------------|---------|-------|-------------|
| DTCL-64H-xW-y | 64                   | R/G/B/W | 63-126              | 178.9       | 84            | DTCMxxx-64H        | 12V~24V | 1W/3W | 350mA/750mA |