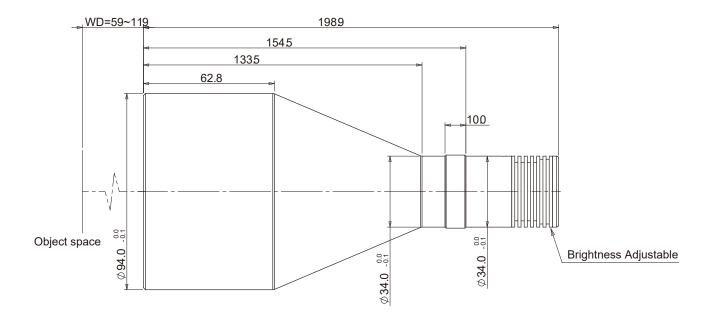

| The<br>Model | Beam<br>Dia.<br>(mm) | Color   | Working<br>Dis.(mm) | Length<br>(mm) | Diameter<br>(mm) | Compatible<br>Lens | Voltage | Power | Electricity |
|--------------|----------------------|---------|---------------------|----------------|------------------|--------------------|---------|-------|-------------|
| DTCL-72-xW-y | 72                   | R/G/B/W | 59-119              | 198.9          | 94               | DTCMxxx-72         | 12V~24V | 1W/3W | 350mA/750mA |