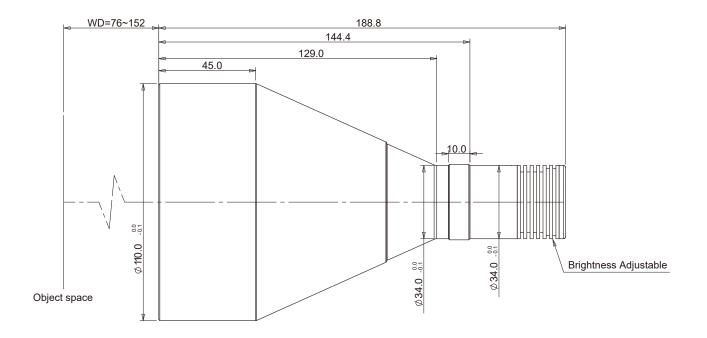

| The<br>Model  | Beam<br>Dia.<br>(mm) | Color   | Working<br>Dis.(mm) | Length<br>(mm) | Diameter<br>(mm) | Compatible<br>Lens | Voltage | Power | Electricity |
|---------------|----------------------|---------|---------------------|----------------|------------------|--------------------|---------|-------|-------------|
| DTCL-80H-xW-y | 80                   | R/G/B/W | 76-152              | 188.8          | 110              | DTCMxxx-80H        | 12V~24V | 1W/3W | 350mA/750mA |