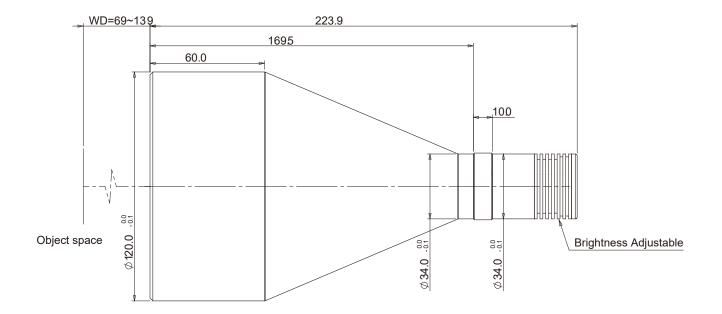

| The<br>Model | Beam<br>Dia.<br>(mm) | Color   | Working<br>Dis.(mm) | Length<br>(mm) | Diameter<br>(mm) | Compatible<br>Lens | Voltage | Power | Electricity |
|--------------|----------------------|---------|---------------------|----------------|------------------|--------------------|---------|-------|-------------|
| DTCL-90-xW-y | 90                   | R/G/B/W | 69-139              | 223.9          | 120              | DTCMxxx-90         | 12V~24V | 1W/3W | 350mA/750mA |