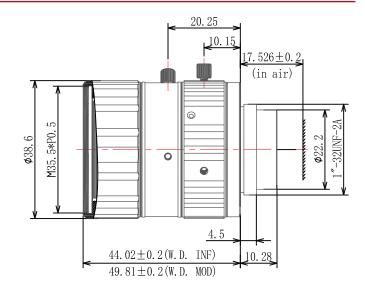

| 1" C-Mount                |   |                            |        |       |
|---------------------------|---|----------------------------|--------|-------|
| Focal Length              |   | f=25mm                     |        |       |
| Max Diameter(RATIO)       |   | F=2.8~16                   |        |       |
| Picture Size              |   | 1.1"                       | 1"     | 2/3"  |
| Angle                     | Н | 30.4°                      | 26.95° | 18.5° |
|                           | V | 23°                        | 21.44° | 15.5° |
|                           | D | 37.3°                      | 33.92° | 23.9° |
| Distortion(TV)            |   | <0.1%                      |        |       |
| Focus distance(min)       |   | 0.15m                      |        |       |
| Filter screw size         |   | M35.5x0.5                  |        |       |
| Front/Rear Effective Dia  |   | Front Φ38.6mm Rear Φ22.2mm |        |       |
| Mount                     |   | C-Mount                    |        |       |
| Temperature Range         |   | -10~+50°C                  |        |       |
| Storage Temperature Range |   | -20~+60°C                  |        |       |