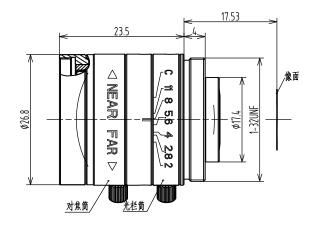

## MFA118-S06

## 6mm Focal Length

- Macro Designed For Machine Vision Application
- High Resolution, High Contrast, and Low Distortion
- Work with 1/3"-1/1.8" Format Camera and Focal Length is From 4mm to 100mm
- Perfect Substitute For FA Lens From Japan Like Tamron, CBC, VST, Ricoh ect

| 1/1.8" C-Mount      |   |            |       |       |
|---------------------|---|------------|-------|-------|
| Focal Length        |   | f=6mm      |       |       |
| Max Diameter(RATIO) |   | F=1~2.0    |       |       |
| Picture Size        |   | 1/1.8"     | 1/2"  | 1/3"  |
| Angle               | Н | 59.6°      | 48.7° | 41.9° |
|                     | V | 46.0°      | 36.5° | 31.4° |
|                     | D | 69.8°      | 60.9° | 52.4° |
| Distortion(TV)      |   | <0.1%      |       |       |
| Focus distance(min) |   | 0.1m       |       |       |
| Max sensor size     |   | Φ9.4mm     |       |       |
| Filter screw size   |   | M25.5*P0.5 |       |       |
| Mount               |   | C-Mount    |       |       |