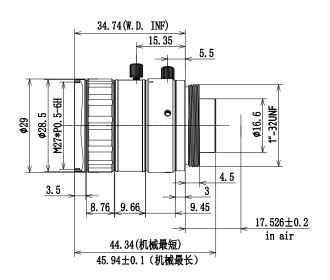

| 1/1.8" C-Mount      |   |          |       |       |
|---------------------|---|----------|-------|-------|
| Focal Length        |   | f=8mm    |       |       |
| Max Diameter(RATIO) |   | F=2.8~16 |       |       |
| Picture Size        |   | 1/1.8"   | 1/2"  | 1/3"  |
| Angle               | Н | 49.3°    | 43.5° | 33.2° |
|                     | V | 34.0°    | 33.2° | 25.2° |
|                     | D | 58.5°    | 53.4° | 41.3° |
| Distortion(TV)      |   | <0.12%   |       |       |
| Focus distance(min) |   | 0.11m    |       |       |
| Max sensor size     |   | Φ9.4mm   |       |       |
| Filter screw size   |   | M27*P0.5 |       |       |
| Mount               |   | C-Mount  |       |       |