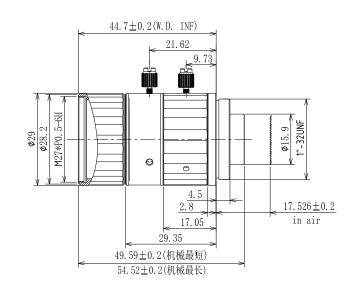

## MFA118-S25V2

## 25mm Focal Length

- Macro Designed For Machine Vision Application
- High Resolution, High Contrast, and Low Distortion
- Work with 1/3"-1/1.8" Format Camera and Focal Length is From 4mm to 100mm
- Perfect Substitute For FA Lens From Japan Like Tamron, CBC, VST, Ricoh ect

| 1/1.8" C-Mount      |   |          |       |       |
|---------------------|---|----------|-------|-------|
| Focal Length        |   | f=25mm   |       |       |
| Max Diameter(RATIO) |   | F=2.8~16 |       |       |
| Picture Size        |   | 1/1.8"   | 1/2"  | 1/3"  |
| Angle               | Н | 16.7°    | 14.6° | 11.0° |
|                     | V | 11.2°    | 11.0° | 8.2°  |
|                     | D | 20.3°    | 18.2° | 13.7° |
| Distortion(TV)      |   | <0.15%   |       |       |
| Focus distance(min) |   | 0.15m    |       |       |
| Max sensor size     |   | Φ9.4mm   |       |       |
| Filter screw size   |   | M27*P0.5 |       |       |
| Mount               |   | C-Mount  |       |       |