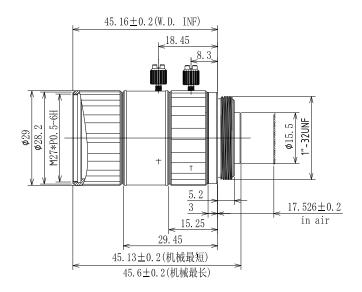

| 1/1.8" C-Mount      |   |                |       |      |
|---------------------|---|----------------|-------|------|
| Focal Length        |   | f=35mm         |       |      |
| Max Diameter(RATIO) |   | F=2.8~16       |       |      |
| Picture Size        |   | 1/1.8"         | 1/2"  | 1/3" |
| Angle               | Н | 10.9°          | 9.5°  | 7.1° |
|                     | V | 7.3°           | 7.1°  | 5.3° |
|                     | D | 13.2°          | 11.8° | 8.9° |
| Distortion(TV)      |   | <0.05%         |       |      |
| Focus distance(min) |   | 0.2m           |       |      |
| Max sensor size     |   | Φ <b>9.4mm</b> |       |      |
| Filter screw size   |   | M27*P0.5       |       |      |
| Mount               |   | C-Mount        |       |      |