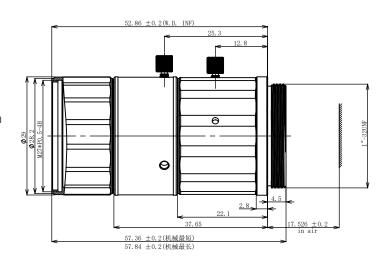

## MFA118-S50V2

## 50mm Focal Length

- Macro Designed For Machine Vision Application
- High Resolution, High Contrast, and Low Distortion
- Work with 1/3"-1/1.8" Format Camera and Focal Length is From 4mm to 100mm
- Perfect Substitute For FA Lens From Japan Like Tamron, CBC, VST, Ricoh ect

| 1/1.8" C-Mount      |   |                 |       |       |
|---------------------|---|-----------------|-------|-------|
| Focal Length        |   | f=50mm          |       |       |
| Max Diameter(RATIO) |   | F=2.8~16        |       |       |
| Picture Size        |   | 1/1.8"          | 1/2"  | 1/3"  |
| Angle               | Н | 7.74°           | 6.71° | 5.01° |
|                     | V | 5.09°           | 4.96° | 3.72° |
|                     | D | 9.33°           | 8.41° | 6.28° |
| Distortion(TV)      |   | <0.03%          |       |       |
| Focus distance(min) |   | 0.3m            |       |       |
| Max sensor size     |   | Φ <b>9.4</b> mm |       |       |
| Filter screw size   |   | M27*P0.5        |       |       |
| Mount               |   | C-Mount         |       |       |