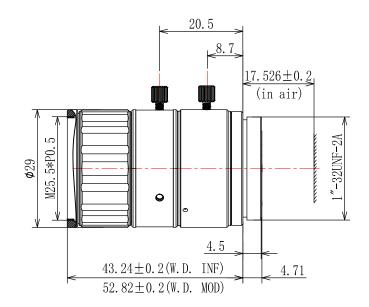

## MFA230-S08

## 8mm Focal Length

- Macro Designed For Machine Vision Application
- High Resolution, High Contrast, and Low Distortion
- Work with 1/3"-2/3" Format Camera and Focal Length is From 4mm to 100mm
- Perfect Substitute For FA Lens From Japan Like Tamron, CBC, VST, Ricoh ect

| 2/3" C-Mount        |   |          |        |       |
|---------------------|---|----------|--------|-------|
| Focal Length        |   | f=8mm    |        |       |
| Max Diameter(RATIO) |   | F=2.6~16 |        |       |
| Picture Size        |   | 2/3"     | 1/1.8" | 1/2"  |
| Angle               | Н | 53.5°    | 56.5°  | 42.0° |
|                     | V | 46.0°    | 34.1°  | 32.1° |
|                     | D | 67.2°    | 56.5°  | 51.4° |
| Distortion(TV)      |   | <0.5%    |        |       |
| Focus distance(min) |   | 0.11m    |        |       |
| Max sensor size     |   | Φ11.4mm  |        |       |
| Filter screw size   |   | /        |        |       |
| Mount               |   | C-Mount  |        |       |