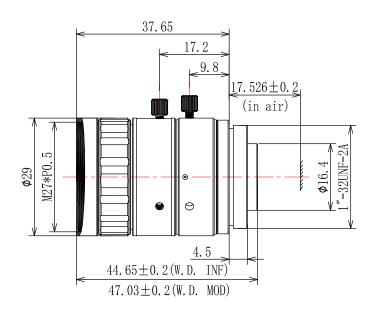

| 2/3" C-Mount        |   |          |       |       |
|---------------------|---|----------|-------|-------|
| Focal Length        |   | f=12mm   |       |       |
| Max Diameter(RATIO) |   | F=2.0~16 |       |       |
| Picture Size        |   | 1/1.8"   | 1/2"  | 2/3"  |
| Angle               | Н | 33.1°    | 29.0° | 39.7° |
|                     | V | 22.3°    | 21.9° | 27.5° |
|                     | D | 39.7°    | 35.8° | 48.1° |
| Distortion(TV)      |   | <0.5%    |       |       |
| Focus distance(min) |   | 0.11m    |       |       |
| Max sensor size     |   | Φ11.4mm  |       |       |
| Filter screw size   |   | M27*P0.5 |       |       |
| Mount               |   | C-Mount  |       |       |