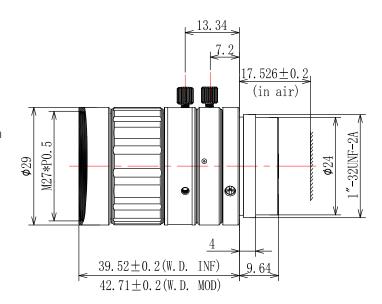

| 2/3" C-Mount        |   |          |        |       |
|---------------------|---|----------|--------|-------|
| Focal Length        |   | f=16mm   |        |       |
| Max Diameter(RATIO) |   | F=2.0~16 |        |       |
| Picture Size        |   | 2/3"     | 1/1.8" | 1/2"  |
| Angle               | Н | 29.3°    | 26.8°  | 22.4° |
|                     | V | 24.7°    | 17.3°  | 16.8° |
|                     | D | 37.4°    | 30.8°  | 27.6° |
| Distortion(TV)      |   | <0.2%    |        |       |
| Focus distance(min) |   | 0.1m     |        |       |
| Max sensor size     |   | Φ11.4mm  |        |       |
| Filter screw size   |   | M27*P0.5 |        |       |
| Mount               |   | C-Mount  |        |       |