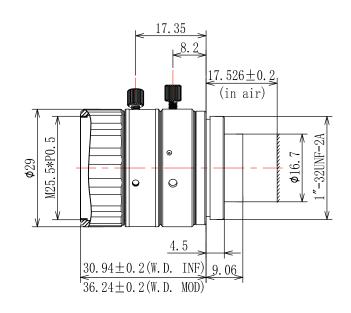

| 2/3" C-Mount        |   |            |        |       |
|---------------------|---|------------|--------|-------|
| Focal Length        |   | f=25mm     |        |       |
| Max Diameter(RATIO) |   | F=2.0~16   |        |       |
| Picture Size        |   | 2/3"       | 1/1.8" | 1/2"  |
| Angle               | Н | 18.3°      | 15.8°  | 14°   |
|                     | V | 15.4°      | 10.7°  | 10.5° |
|                     | D | 23.9°      | 19.4°  | 17.4° |
| Distortion(TV)      |   | <0.1%      |        |       |
| Focus distance(min) |   | 0.2m       |        |       |
| Max sensor size     |   | Φ11.4mm    |        |       |
| Filter screw size   |   | M25.5*P0.5 |        |       |
| Mount               |   | C-Mount    |        |       |