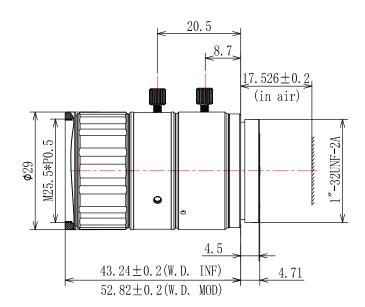

| 2/3" C-Mount        |   |            |        |       |
|---------------------|---|------------|--------|-------|
| Focal Length        |   | f=35mm     |        |       |
| Max Diameter(RATIO) |   | F=2.0~16   |        |       |
| Picture Size        |   | 2/3"       | 1/1.8" | 1/2"  |
| Angle               | Н | 12.8°      | 11.7°  | 14°   |
|                     | V | 10.7°      | 7.4°   | 10.5° |
|                     | D | 16.49°     | 13.45° | 17.4° |
| Distortion(TV)      |   | <0.1%      |        |       |
| Focus distance(min) |   | 0.2m       |        |       |
| Max sensor size     |   | Φ11.4mm    |        |       |
| Filter screw size   |   | M25.5*P0.5 |        |       |
| Mount               |   | C-Mount    |        |       |