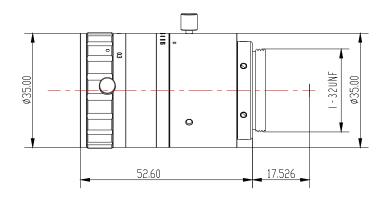

| 2/3" C-Mount        |   |            |
|---------------------|---|------------|
| Focal Length        |   | f=50mm     |
| Max Diameter(RATIO) |   | F=2.8~16   |
| Picture Size        |   | 2/3"       |
| Angle               | Н | 10°        |
|                     | V | 7.5°       |
|                     | D | 12.6°      |
| Distortion(TV)      |   | <0.01%     |
| Focus distance(min) |   | 0.3m       |
| Max sensor size     |   | Ф11.4mm    |
| Filter screw size   |   | M30.5*P0.5 |
| Mount               |   | C-Mount    |