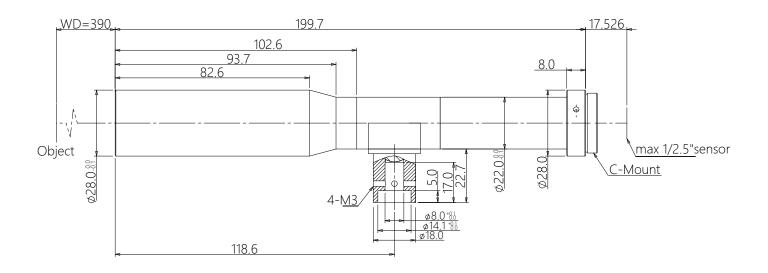

| Field of View (mm × mm)   |         |
|---------------------------|---------|
| 1/4"(3.2x2.4)             | 2.5x1.8 |
| 1/3"(4.8x3.6)             | 3.7x2.8 |
| 1/2.5"(5.7x4.3)           | 4.4x3.3 |
| Mechanical Specifications |         |
| Mount                     | С       |
| Length (mm)               | 199.7   |
| Coaxial Light             | Yes     |
| Iris                      | No      |