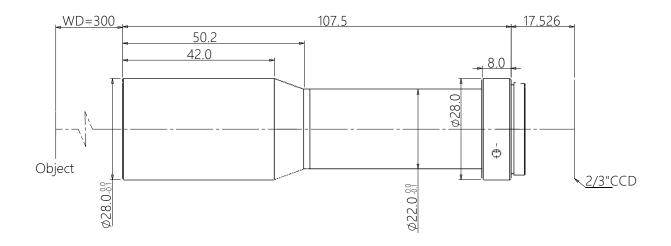

| Field of View (mm × mm)   |           |  |
|---------------------------|-----------|--|
| 1/2"(6.4x4.8)             | 21.3x16.0 |  |
| 1/1.8"(7.13x5.37)         | 23.8x17.9 |  |
| 2/3"(8.8x6.6)             | 29.3x22.0 |  |
| Mechanical Specifications |           |  |
| Mount                     | С         |  |
| Length (mm)               | 107.5     |  |
| Coaxial Light             | No        |  |
| Iris                      | No        |  |
|                           |           |  |