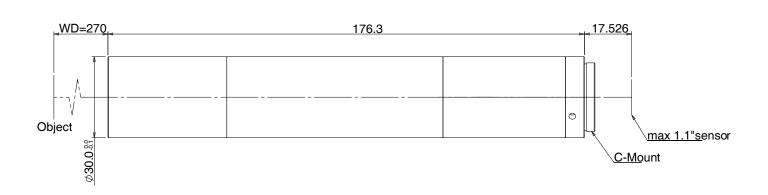

| Field of View (mm × mm)   |           |
|---------------------------|-----------|
| 1.1"(14.19x10.38)         | 30.2x22.1 |
| Mechanical Specifications |           |
| Mount                     | С         |
| Length (mm)               | 176.3     |
| Coaxial Light             | No        |
| Iris                      | No        |