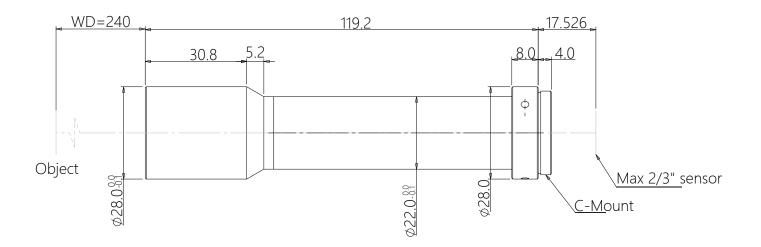

| Field of View (mm × mm)   |           |
|---------------------------|-----------|
| 1/2"(6.4x4.8)             | 16.0x12.0 |
| 1/1.8"(7.13x5.37)         | 17.8x13.4 |
| 2/3"(8.8x6.6)             | 22.0x16.5 |
| Mechanical Specifications |           |
| Mount                     | С         |
| Length (mm)               | 119.2     |
| Coaxial Light             | No        |
| Iris                      | No        |