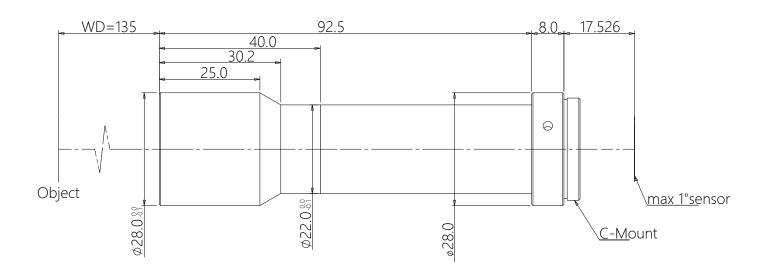

## Megapixel high resolution lens

- Perfect image and supports all kinds of Mega camera:
- High contrast, low distortion, high resolution.

| Optical Specifications             |         |
|------------------------------------|---------|
| Magnification (x)                  | 0.7     |
| Working Distance (mm)              | 135     |
| Max Sensor Size (⊕mm)              | 16(1")  |
| Aperture (F/#)                     | 15.5    |
| Telecentricity typical (max) (deg) | -       |
| Distortion typical (max) (%)       | 0.6     |
| NA                                 | 0.02255 |
| Resolution (um)                    | 14.9    |
| Depth of Field (mm)                | 2.5     |

| Field of View (mm × mm)   |           |
|---------------------------|-----------|
| 1/2"(6.4x4.8)             | 9.1x6.9   |
| 1/1.8"(7.13x5.37)         | 10.2x7.7  |
| 2/3"(8.8x6.6)             | 12.6x9.4  |
| 1"(12.43x9.83)            | 17.8x14.0 |
| Mechanical Specifications |           |
| Mount                     | С         |
| Length (mm)               | 100.5     |
| Coaxial Light             | No        |
| Iris                      | No        |