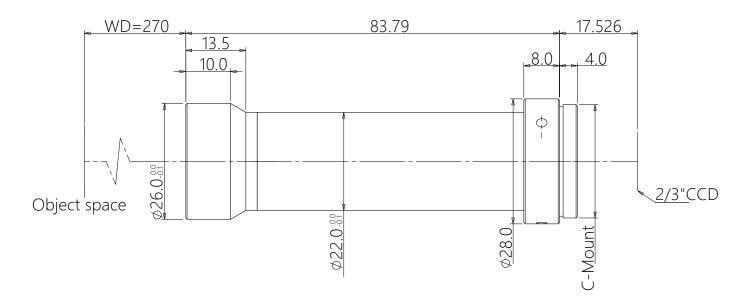

| Field of View (mm × mm)   |          |
|---------------------------|----------|
| 1/2"(6.4x4.8)             | 9.1x6.9  |
| 1/1.8"(7.13x5.37)         | 10.2x7.7 |
| 2/3"(8.8x6.6)             | 12.6x9.4 |
| Mechanical Specifications |          |
| Mount                     | С        |
| Length (mm)               | 83.79    |
| Coaxial Light             | No       |
| Iris                      | No       |