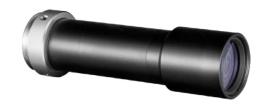

## WH07-270AL

## Megapixel high resolution lens

- Perfect image and supports all kinds of Mega camera:
- High contrast, low distortion, high resolution.

| Optical Specifications             |          |
|------------------------------------|----------|
| Magnification (x)                  | 0.7      |
| Working Distance (mm)              | 270      |
| Max Sensor Size (Фmm)              | 11(2/3") |
| Aperture (F/#)                     | 28.2     |
| Telecentricity typical (max) (deg) | -        |
| Distortion typical (max) (%)       | 0.9      |
| NA                                 | 0.01215  |
| Resolution (um)                    | 27.6     |
| Depth of Field (mm)                | 4.6      |