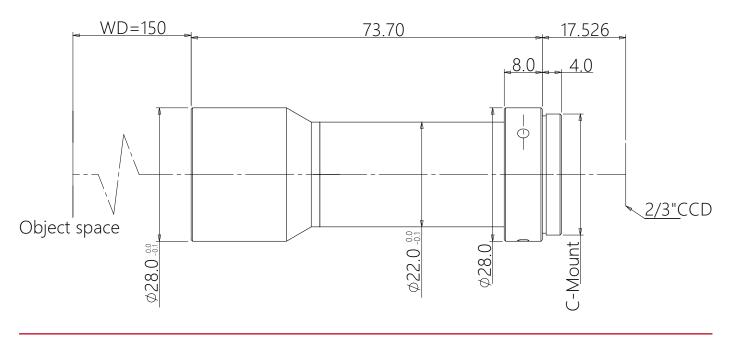

## WH08-150AIR

## Megapixel high resolution lens

- Perfect image and supports all kinds of Mega camera;
- High contrast, low distortion, high resolution.

| Optical Specifications             |          |
|------------------------------------|----------|
| Magnification (x)                  | 0.8      |
| Working Distance (mm)              | 150      |
| Max Sensor Size ( $\Phi$ mm)       | 11(2/3") |
| Aperture (F/#)                     | 22.3     |
| Telecentricity typical (max) (deg) | -        |
| Distortion typical (max) (%)       | 2.1      |
| NA                                 | 0.0179   |
| Resolution (um)                    | 28.6     |
| Depth of Field (mm)                | 2.8      |

| Field of View (mm × mm)   |          |  |
|---------------------------|----------|--|
| 1/2"(6.4x4.8)             | 8.0x6.0  |  |
| 1/1.8"(7.13x5.37)         | 8.9x6.7  |  |
| 2/3"(8.8x6.6)             | 11.0x8.3 |  |
| Mechanical Specifications |          |  |
| Mount                     | С        |  |
| Length (mm)               | 73.7     |  |
| Coaxial Light             | No       |  |
| Iris                      | No       |  |