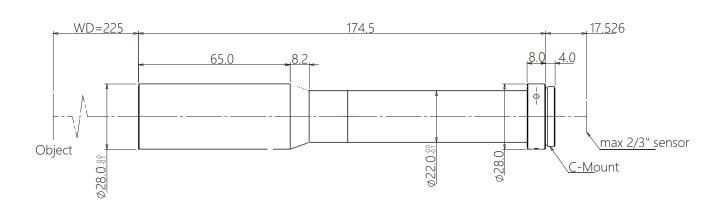

## Megapixel high resolution lens

- Perfect image and supports all kinds of Mega camera;
- High contrast, low distortion, high resolution.

| Optical Specifications             |          |
|------------------------------------|----------|
| Magnification (x)                  | 0.8      |
| Working Distance (mm)              | 225      |
| Max Sensor Size (Фmm)              | 11(2/3") |
| Aperture (F/#)                     | 16.5     |
| Telecentricity typical (max) (deg) | -        |
| Distortion typical (max) (%)       | 2        |
| NA                                 | 0.02383  |
| Resolution (um)                    | 14.1     |
| Depth of Field (mm)                | 2.1      |

| Field of View (mm × mm)   |          |
|---------------------------|----------|
| 1/2"(6.4x4.8)             | 8.0x6.0  |
| 1/1.8"(7.13x5.37)         | 8.9x6.7  |
| 2/3"(8.8x6.6)             | 11.0x8.3 |
| Mechanical Specifications |          |
| Mount                     | С        |
| Length (mm)               | 174.5    |
| Coaxial Light             | No       |
| Iris                      | No       |