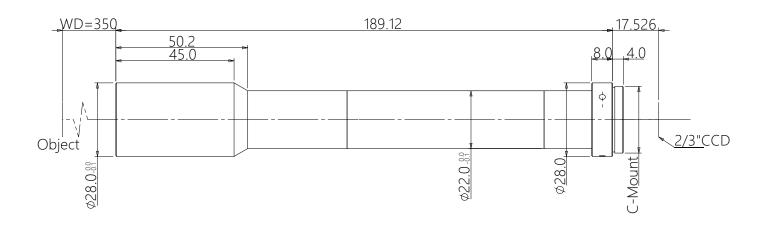

## Megapixel high resolution lens

- Perfect image and supports all kinds of Mega camera;
- High contrast, low distortion, high resolution.

| Optical Specifications             |          |
|------------------------------------|----------|
| Magnification (x)                  | 0.8      |
| Working Distance (mm)              | 350      |
| Max Sensor Size (Фmm)              | 11(2/3") |
| Aperture (F/#)                     | 15.5     |
| Telecentricity typical (max) (deg) | -        |
| Distortion typical (max) (%)       | 0.7      |
| NA                                 | 0.02579  |
| Resolution (um)                    | 19.9     |
| Depth of Field (mm)                | 1.9      |

| Field of View (mm × mm)   |          |
|---------------------------|----------|
| 1/2"(6.4x4.8)             | 8.0x6.0  |
| 1/1.8"(7.13x5.37)         | 8.9x6.7  |
| 2/3"(8.8x6.6)             | 11.0x8.3 |
| Mechanical Specifications |          |
| Mount                     | С        |
| Length (mm)               | 189.12   |
| Coaxial Light             | No       |
| Iris                      | No       |