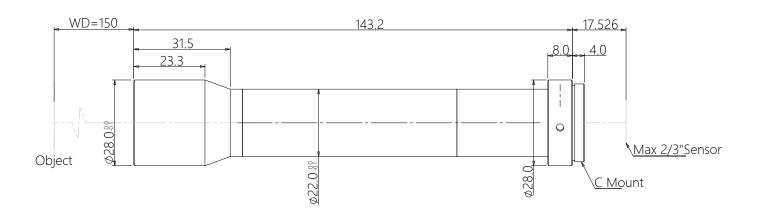

## Megapixel high resolution lens

- Perfect image and supports all kinds of Mega camera:
- High contrast, low distortion, high resolution.

| Optical Specifications             |          |
|------------------------------------|----------|
| Magnification (x)                  | 1.0      |
| Working Distance (mm)              | 150      |
| Max Sensor Size (⊕mm)              | 11(2/3") |
| Aperture (F/#)                     | 15       |
| Telecentricity typical (max) (deg) | -        |
| Distortion typical (max) (%)       | 1.9      |
| NA                                 | 0.03244  |
| Resolution (um)                    | 15.8     |
| Depth of Field (mm)                | 1.2      |

| Field of View (mm × mm)   |           |
|---------------------------|-----------|
| 1/2"(6.4x4.8)             | 6.4x4.8   |
| 1/1.8"(7.13x5.37)         | 7.13x5.37 |
| 2/3"(8.8x6.6)             | 8.8x6.6   |
| Mechanical Specifications |           |
| Mount                     | С         |
| Length (mm)               | 143.2     |
| Coaxial Light             | No        |
| Iris                      | No        |