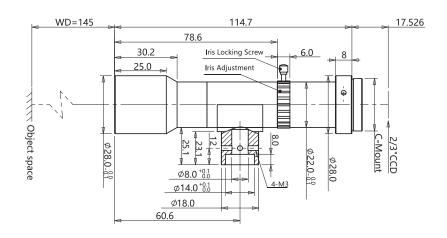

| Field of View (mm × mm)   |           |
|---------------------------|-----------|
| 1/2" (6.4x4.8)            | 9.1x6.9   |
| 1/1.8" (7.13x5.37)        | 10.2x7.7  |
| 2/3" (8.45x7.1)           | 12.1x10.1 |
| Mechanical Specifications |           |
| Mount                     | С         |
| Length (mm)               | 114.7     |
| Coaxial Light             | Yes       |
| Iris                      | Yes       |