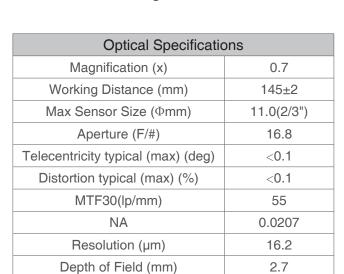

| Field of View (mm × mm)   |           |
|---------------------------|-----------|
| 1/2" (6.4x4.8)            | 9.1x6.9   |
| 1/1.8" (7.13x5.37)        | 10.2x7.7  |
| 2/3" (8.45x7.1)           | 12.1x10.1 |
| Mechanical Specifications |           |
| Mount                     | С         |
| Length (mm)               | 114.7     |
| Coaxial Light             | Yes       |
| Iris                      | Yes       |