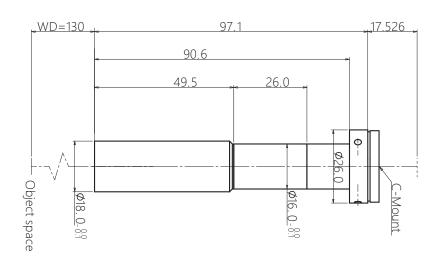

| Field of View (mm × mm)   |         |
|---------------------------|---------|
| 1/4"(3.2x2.4)             | 4.0x3.0 |
| 1/3"(4.8x3.6)             | 6.0x4.5 |
| Mechanical Specifications |         |
| Mount                     | С       |
| Length(mm)                | 97.1    |
| Coaxial Light             | No      |
| Iris                      | No      |