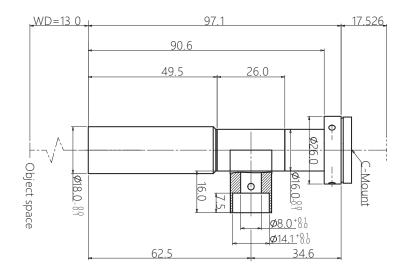

| Optical Specifications       |           |
|------------------------------|-----------|
| Magnification (x)            | 0.8       |
| Working Distance (mm)        | 130       |
| Max Sensor Size ( $\Phi$ mm) | 6.0(1/3") |
| Aperture (F/#)               | 15.2      |
| NA                           | 0.02606   |
| Resolution (um)              | 12.9      |
| Depth of Field (mm)          | 1.9       |

| Field of View (mm × mm)   |         |
|---------------------------|---------|
| 1/4"(3.2x2.4)             | 4.0x3.0 |
| 1/3"(4.8x3.6)             | 6.0x4.5 |
| Mechanical Specifications |         |
| Mount                     | С       |
| Length(mm)                | 97.1    |
| Coaxial Light             | Yes     |
| Iris                      | No      |