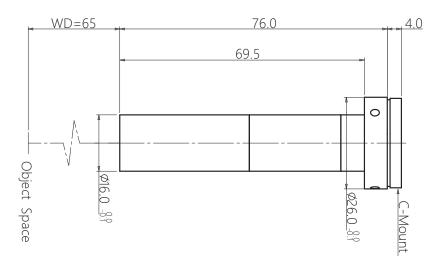

| Field of View (mm × mm)   |         |
|---------------------------|---------|
| 1/4"(3.2x2.4)             | 4.0x3.0 |
| 1/3"(4.8x3.6)             | 6.0x4.5 |
| Mechanical Specifications |         |
| Mount                     | С       |
| Length(mm)                | 76.0    |
| Coaxial Light             | No      |
| Iris                      | No      |